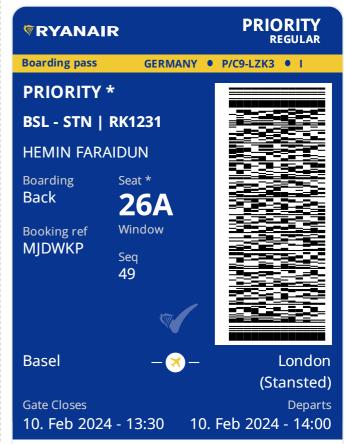

**6**₺ Ò∃S

stating your rights, particularly with regard to compensation and least two hours, ask at the ticket counter or boarding gate for the text If you are denied boarding or if your flight is cancelled or delayed for at

Please board using back stairs

MOSZ MOOF **M**202

local currency equivalent at the boarding of up to €69.99 or will be charged a fee of up to €69.99 or which are brought to the boarding gate booking. Oversized or extra bags or items add Priority & 2 Cabin Bags to your To bring 2 cabin bags on board, you must