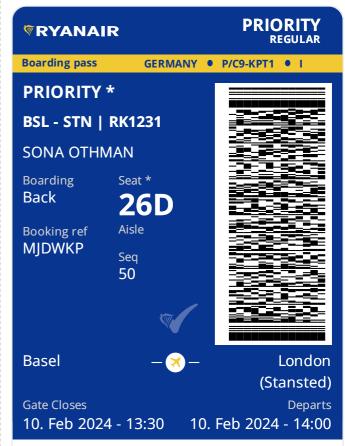

Please note

orget your Photo ID. flight. Bag drop closes 40 minutes before the flight. Don't f You need to arrive at least 2 hours before your scheduled

**2Ε 20** RK1231 SATURDAY 10 FEBRUARY 2024 SONA OTHMAN