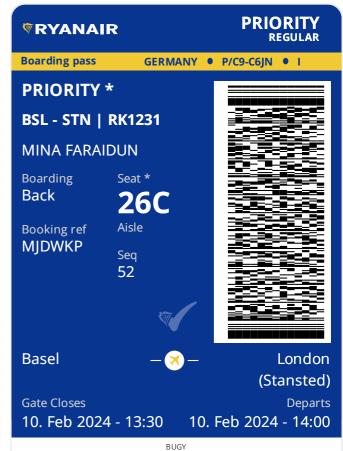

You need to arrive at least 2 hours before your scheduled

Arrive at the airport

HELIN's Travel Plan

MJDWKP 26C

**2Ε 2 2 3** RK1231 SATURDAY 10 FEBRUARY 2024 MINA FARAIDUN

stating your rights, particularly with regard to compensation and least two hours, ask at the ticket counter or boarding gate for the text If you are denied boarding or if your flight is cancelled or delayed for at