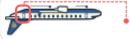

Please board using back stairs

local currency equivalent at the boarding of up to €69.99 or will be charged a fee of up to €69.99 or which are brought to the boarding gate booking. Oversized or extra bags or items add Priority & 2 Cabin Bags to your To bring 2 cabin bags on board, you must