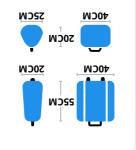

# Sabin Bag Sizes

blof of woH

Arrive at the airport

HEMIN's Travel Plan

10 Feb 2024

You will need to change your watch to-1 hours hour. 14:30 • Flight arrives asty coffee.

Your flight will take 1 hour and 30 minutes, settle in for a t Flight departs

## Sabin Bag Sizes

blof of woH

MOSZ MOOF **ZOCM** 

You will need to change your watch to-1 hours hour.

14:30 • Flight arrives

asty coffee. Your flight will take 1 hour and 30 minutes, settle in for a t

Flight departs

## Sabin Bag Sizes

of up to €69.99 or will be charged a fee of up to €69.99 or which are brought to the boarding gate booking. Oversized or extra bags or items add Priority & 2 Cabin Bags to your To bring 2 cabin bags on board, you must

Sabin Bag Sizes

blof of woH

MINA's Travel Plan

10 Feb 2024

You will need to change your watch to-1 hours hour. 14:30 • Flight arrives asty coffee. Your flight will take 1 hour and 30 minutes, settle in for a t Flight departs rport monitors for your gate number. The gate closes 13:30 before flight departure. Watch the ai Arrive at gate 13:20 GIVE yourself a little extra time in case there's a queue. Bag drop 12:00 s 60 minutes before the flight. Don't forget your Photo ID. rrive 3 hours before your scheduled flight. Bag drop close For flights to/from Morocco, Israel & Jordan, you need to a Please note orget your Photo ID. flight. Bag drop closes 40 minutes before the flight. Don't f You need to arrive at least 2 hours before your scheduled Arrive at the airport